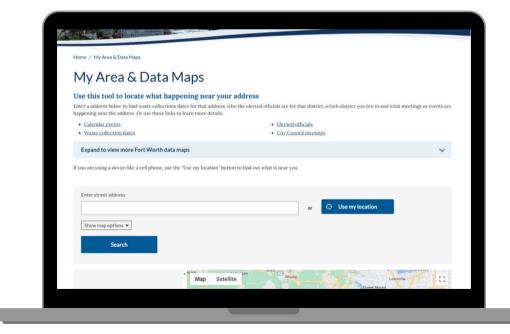

| Very Good              |                                |
|                    |                    |                      |                     |                        |                                |
|                    |                    |                      |                     | Next                   |                                |
|                    |                    |                      |                     | _                      |                                |
|                    |                    |                      |                     |                        |                                |
|                    |                    |                      |                     |                        | Share 🕝 🛞 🖸 (                  |



## San Antonio, TX

Fort Worth, TX

### DART

| DALLAS AREA RAPID TRANSIT                                                                                     |
|---------------------------------------------------------------------------------------------------------------|
| My DART Updates<br>To sign up for updates or to access your subscriber preferences, please enter your contact |
| information below.<br>Subscription Type Email                                                                 |
| Email Address • molly fox@bedfordtx.gov Submit Cancel                                                         |
| OR                                                                                                            |
| Sign in using your preferred social media account