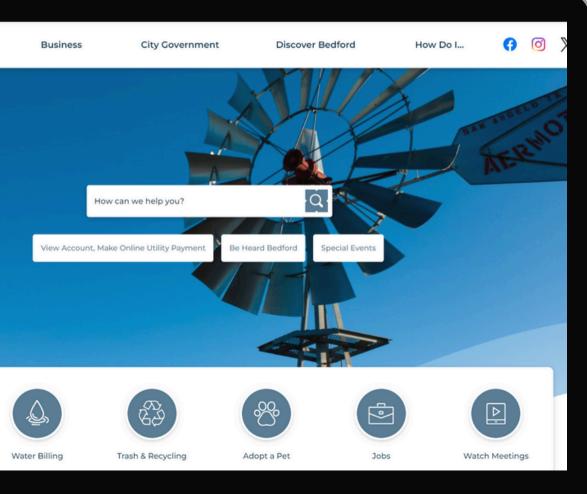

# **CivicPlus – Homepage Trends**

- Centralized Search Bar
- Additional Set of Graphic Buttons
- Fixed Headers

Elgin, TX